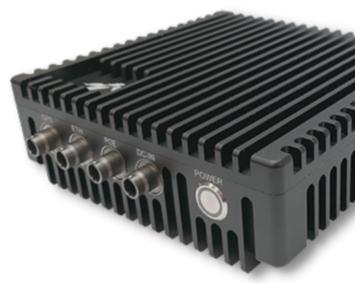

## **HyphaNODE**

Intended for installation in vehicles, aircraft or static locations where more power is required to extend the range of the mesh network.

The HyphaNODE can be configured for different power levels to deliver significant network coverage across a wide area.

- Simple to install
- Configurable to 2 W, 5 W or 10 W
- Data rate up to 56 Mbps
- Advanced COFDM waveform