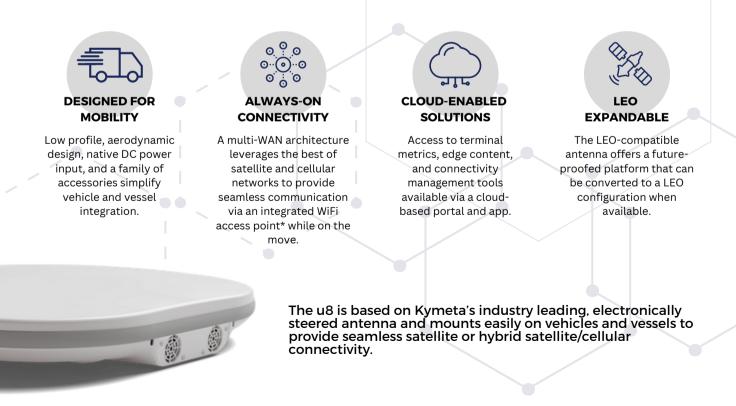

## A complete connectivity solution ready to provide on-the-go communications when and where you need it.

The new Kymeta<sup>™</sup> u8 terminal provides a complete connectivity solution for on-the-go communications when and where you need it. Redesigned with Kymeta's revolutionary software defined, electronic beam steering technology, the u8 terminal is low profile, mounting easily on vehicles and vessels. Kymeta<sup>™</sup> terminals and flyaway systems deliver connectivity in a single integrated platform.