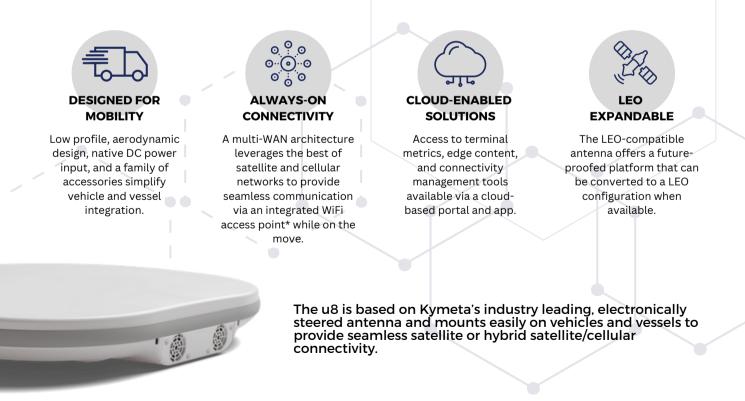

## A complete connectivity solution ready to provide on-the-go communications when and where you need it.

The new Kymeta<sup>™</sup> u8 terminal provides a complete connectivity solution for on-the-go communications when and where you need it. Redesigned with Kymeta's revolutionary software defined, electronic beam steering technology, the u8 terminal is low profile, mounting easily on vehicles and vessels. Kymeta<sup>™</sup> terminals and flyaway systems deliver connectivity in a single integrated platform.